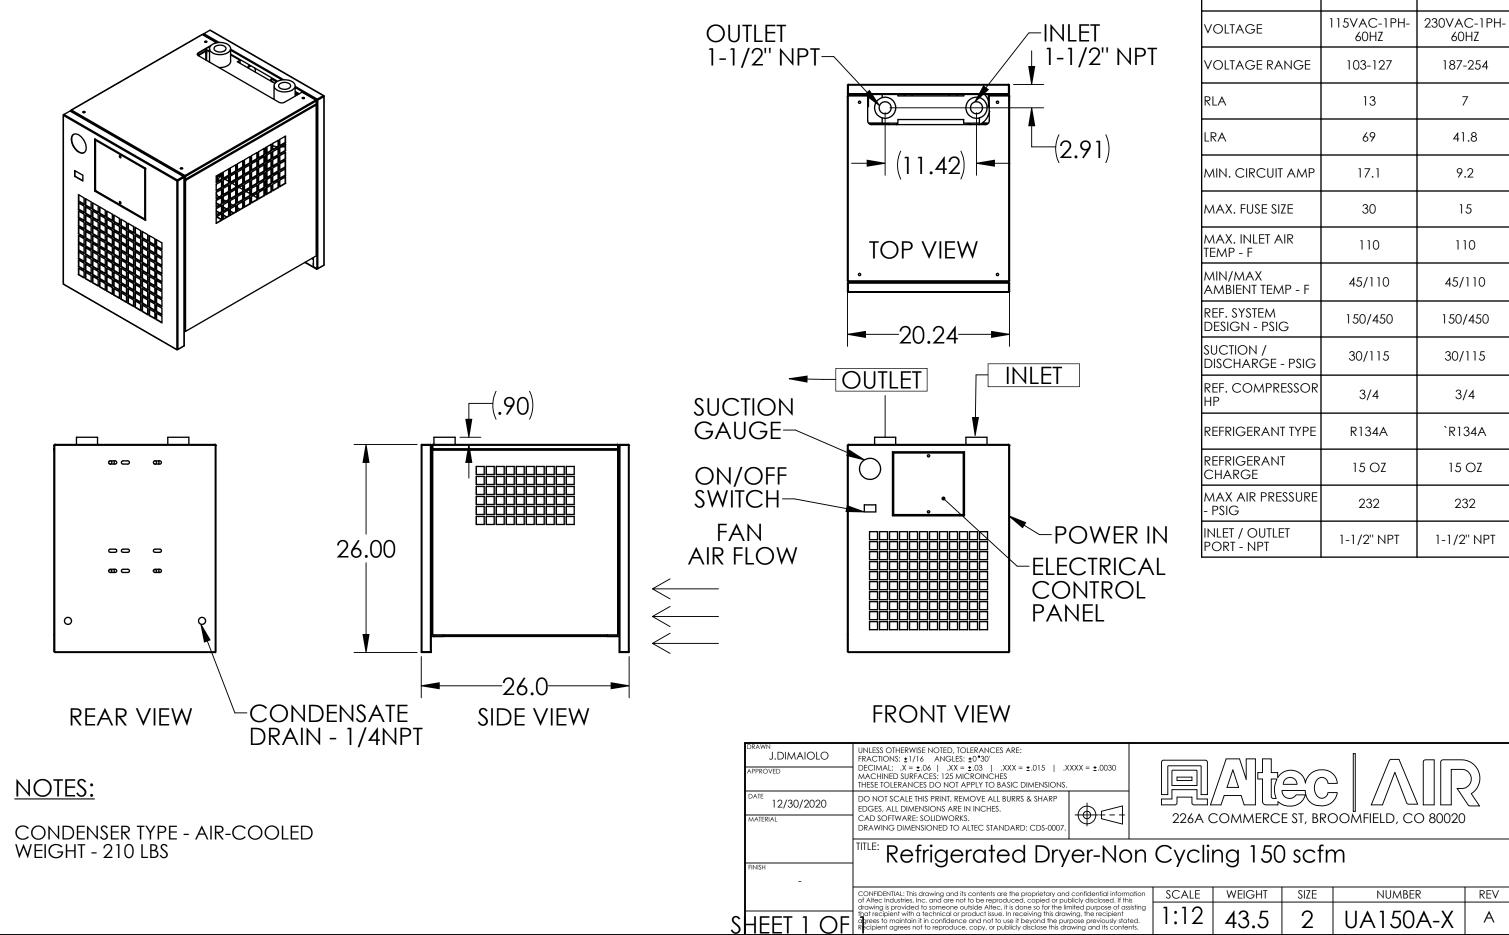

|      | MODEL                         | UA150A-1            | UA150A-2`           |
|------|-------------------------------|---------------------|---------------------|
| IPT  | VOLTAGE                       | 115VAC-1PH-<br>60HZ | 230VAC-1PH-<br>60HZ |
|      | VOLTAGE RANGE                 | 103-127             | 187-254             |
|      | RLA                           | 13                  | 7                   |
|      | LRA                           | 69                  | 41.8                |
|      | MIN. CIRCUIT AMP              | 17.1                | 9.2                 |
|      | MAX. FUSE SIZE                | 30                  | 15                  |
|      | MAX. INLET AIR<br>TEMP - F    | 110                 | 110                 |
|      | MIN/MAX<br>AMBIENT TEMP - F   | 45/110              | 45/110              |
|      | REF. SYSTEM<br>DESIGN - PSIG  | 150/450             | 150/450             |
|      | SUCTION /<br>DISCHARGE - PSIG | 30/115              | 30/115              |
|      | ref. compressor<br>hp         | 3/4                 | 3/4                 |
|      | REFRIGERANT TYPE              | R134A               | `R134A              |
|      | REFRIGERANT<br>CHARGE         | 15 OZ               | 15 OZ               |
|      | MAX AIR PRESSURE<br>- PSIG    | 232                 | 232                 |
| r in | INLET / OUTLET<br>PORT - NPT  | 1-1/2" NPT          | 1-1/2" NPT          |
|      |                               |                     |                     |